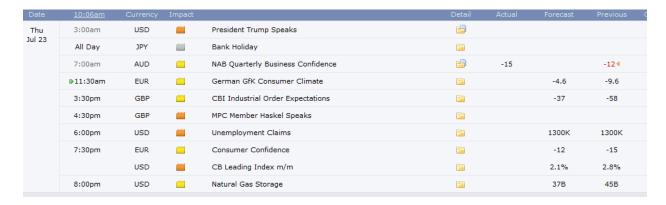

Call of the day

Sell Copper 510 Tgt 503 SL 515

**Major Global Announcements** 